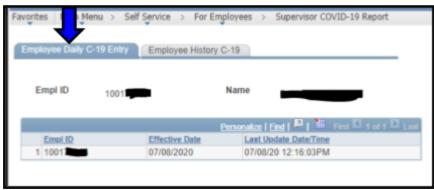

### ALSO you can...

→ Enter an employee's Name and/or Empl ID to look at one specific direct report's **daily** and **historical** compliance record.

You can toggle between viewing the **daily** and **historical** compliance records as well as download them to Excel for **one specific direct report at a time**.

## **Daily**