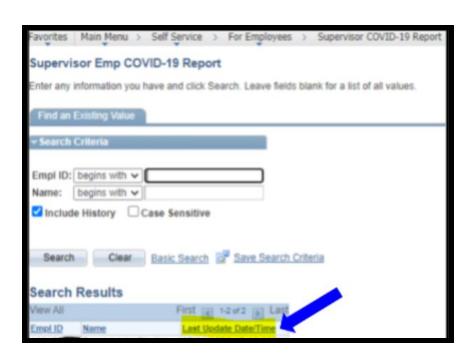

**STEP 4**: Click on the **Date/Time** column header to easily sort your list by today's date to show those that have not yet taken the screener. Anyone that is showing blank for their results or has yesterday's date listed has not yet taken it for today.