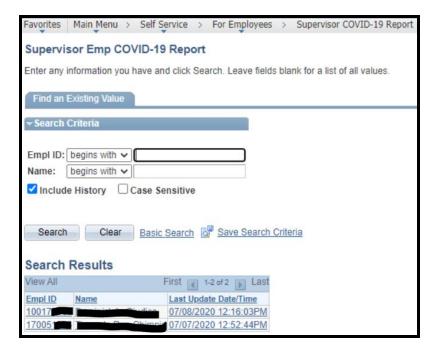

#### STEP 3:

→Simply click the "**Search**" button without entering any Empl ID/Name information to return a hyperlink RESULTS LIST of **ALL** your direct reports' <u>most recent</u> **daily** compliance record. If an employee's record is blank for the date, then they have not yet taken the screening for the first time.