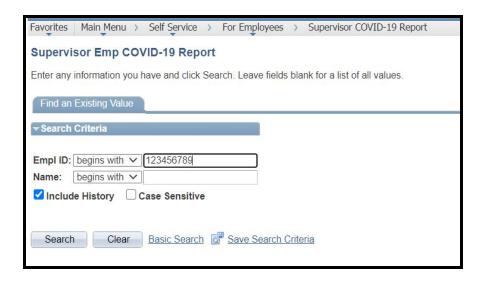

### ALSO you can...

→ Enter an employee's Name and/or Empl ID to look at one specific direct report's **daily** and **historical** compliance record.

You can toggle between viewing the **daily** and **historical** compliance records as well as download them to Excel for **one specific direct report at a time**.