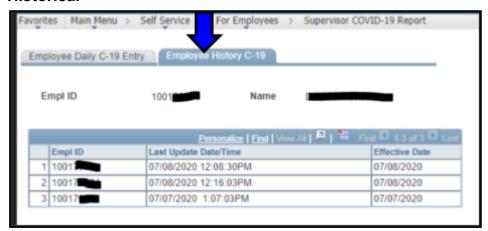

### ALSO you can...

→ Enter an employee's Name and/or Empl ID to look at one specific direct report's **daily** and **historical** compliance record.

You can toggle between viewing the **daily** and **historical** compliance records as well as download them to Excel for **one specific direct report at a time**.

#### Historical