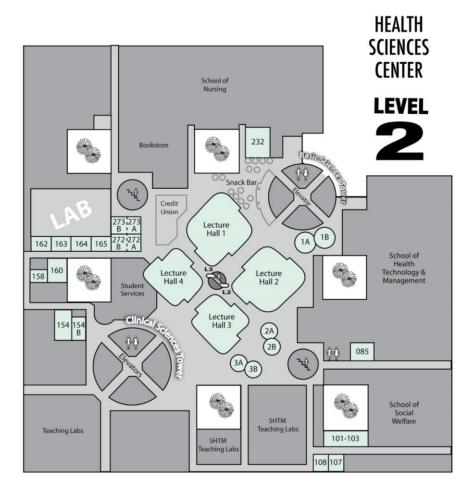

## Directions to HSC-Lecture Hall 1 (LH 1)

Health Sciences Tower 101 Nicolls Road Stony Brook, NY 11794

map

## From HSC Garage: (requires monthly garage access)

Enter HSC through rear entrance of HSC garage and proceed straight to end of hallway and at fork, follow curve to right. Proceed diagonally (right) passed the Seminar Room 2A (on left) and Lecture Hall 2 (on right). Proceed straight and turn right at escalator and LH 1 is directly to left.

## **From Hospital Garage:**

Take ticket at garage toll booth. Walk through hospital lobby, passed *Starbucks* and cafeteria (towards adjoining HSC building) and take 3 escalators (not elevator) down to 2<sup>nd</sup> Floor. Immediately off escalator, LH 1 is directly to the left.

## From West Campus:

Walking from West Campus, take underpass (near Life Sciences bus stop) under Nicolls Road. Proceed through outdoor patio to Health Sciences Tower. There are 3 separate entrances- choose middle set of doors and proceed straight towards escalator and LH 1 is ahead on right, (immediately before escalator).